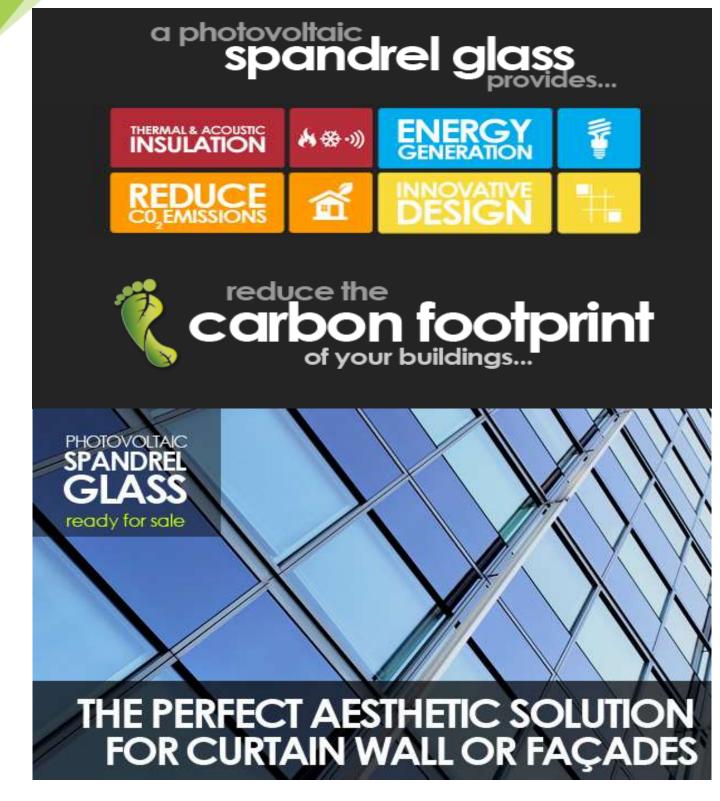

Buildings envelopes traditionally call for spandrel glass wherever a construction material or structure needs to be hidden.

Opacity is the common characteristic for any type of spandrel glass in the market, and Onyx Solar wants to make the most of it. Our **Spandrel Photovoltaic Glass** will let the building generate a great amount of free energy from the Sun counting on our most powerful designs, **opaque thin film and crystalline** based technologies laminated in the spandrel glass.

From single laminated glass as thin as 3mm+3mm, to double and triple high efficient glazing, **Spandrel Photovoltaic Glass** is easily integrated within any curtain walling system or façade. Junction box and wiring gets easily hidden between the Spandrel glass and the structural material to be covered up, **resulting in a perfect aesthetic solution**.