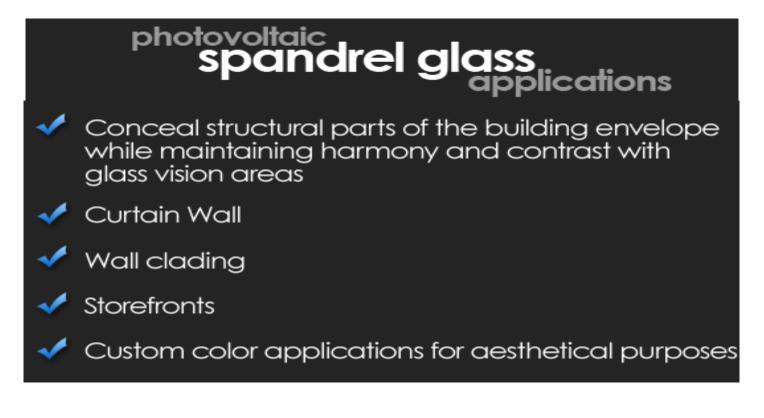

Buildings envelopes traditionally call for spandrel glass wherever a construction material or structure needs to be hidden.

Opacity is the common characteristic for any type of spandrel glass in the market, and Onyx Solar wants to make the most of it. Our **Spandrel Photovoltaic Glass** will let the building generate a great amount of free energy from the Sun counting on our most powerful designs, **opaque thin film and crystalline** based technologies laminated in the spandrel glass.

From single laminated glass as thin as 3mm+3mm, to double and triple high efficient glazing, **Spandrel Photovoltaic Glass** is easily integrated within any curtain walling system or façade. Junction box and wiring gets easily hidden between the Spandrel glass and the structural material to be covered up, **resulting in a perfect aesthetic solution**.

Different sizes and glazing options are also available for this cutting edge, top efficient Spandrel Glass.

Sera Solar Ltd. Sti.

Muratpaşa Mh. E.Çelebi Cad.No.37 Yıldız Apt. Kat4 D:5, 07000 Antalya/Turkey Ticaret Sicil No: 8950 Kurumlar V.D. 7610527718